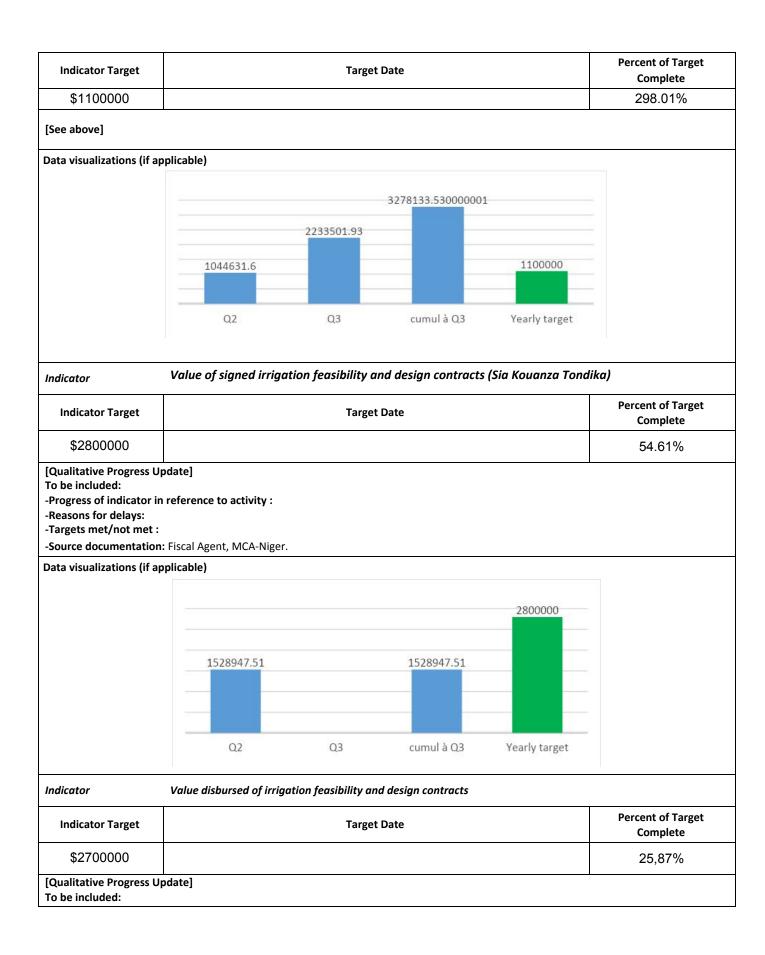

## Section 1: Indicator Analysis : Value of signed irrigation feasibility and design contracts Indicator Percent of Target Yearly Target **Compact Year Target** Complete \$3900000 1 123.26% [Qualitative Progress Update] To be included: -Progress of indicator in reference to activity : -Reasons for delays: -Targets met/not met : -Source documentation: Fiscal Agent, MCA-Niger. Data visualizations (if applicable) 4807081.04 3900000 2573579.11 2233501.93 Q2 Q3 cumul à Q3 Yearly target Indicator : Value of signed irrigation feasibility and design contracts (Konni)