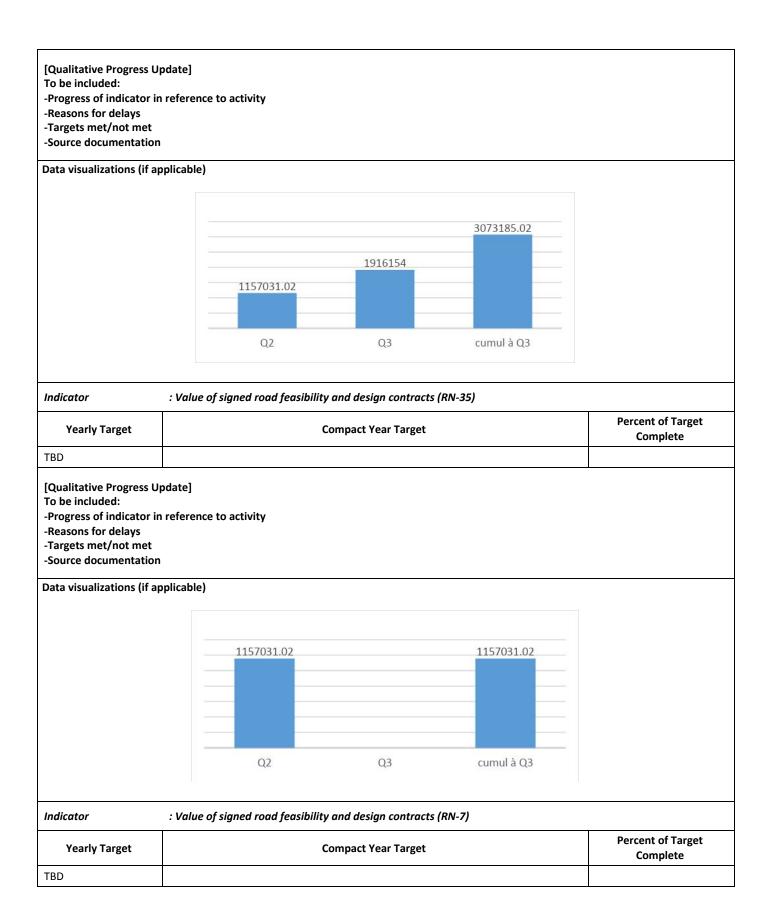

| Section 3:<br>Expectations for next<br>quarter                                                                                                                                                                   |                                                                                                              |                              |                               |  |
|------------------------------------------------------------------------------------------------------------------------------------------------------------------------------------------------------------------|--------------------------------------------------------------------------------------------------------------|------------------------------|-------------------------------|--|
|                                                                                                                                                                                                                  |                                                                                                              |                              |                               |  |
| Activity 2                                                                                                                                                                                                       | : Management Serv                                                                                            | ices and Market Facilitation |                               |  |
|                                                                                                                                                                                                                  | tablish a suite of institutional and management supp<br>rrigated perimeters targeted by the Irrigation Perim | -                            | ne achievement of the         |  |
| Section 1: Indicator<br>Analysis                                                                                                                                                                                 |                                                                                                              |                              |                               |  |
| Indicator                                                                                                                                                                                                        | :                                                                                                            |                              |                               |  |
| Yearly Target                                                                                                                                                                                                    | Compact Year Targ                                                                                            | et                           | Percent of Target<br>Complete |  |
|                                                                                                                                                                                                                  |                                                                                                              |                              |                               |  |
| [Qualitative Progress U<br>To be included:<br>-Progress of indicator in<br>-Reasons for delays<br>-Targets met/not met<br>-Source documentation                                                                  |                                                                                                              |                              |                               |  |
| Data visualizations (if a                                                                                                                                                                                        | plicable)                                                                                                    |                              |                               |  |
| Section 2: Field<br>Reports                                                                                                                                                                                      |                                                                                                              |                              |                               |  |
| [Observations/findings                                                                                                                                                                                           | rom field visits and implementation studies]                                                                 |                              |                               |  |
| Section 3:<br>Expectations for next<br>quarter                                                                                                                                                                   |                                                                                                              |                              |                               |  |
|                                                                                                                                                                                                                  |                                                                                                              |                              |                               |  |
| Activity 3                                                                                                                                                                                                       | : Roads for Market                                                                                           | Access                       |                               |  |
| Activity Objective: To reduce trade barriers and improve physical market access through targeted improvements of the road network serving the Dosso-Gaya perimeters and linking them to the rest of the country. |                                                                                                              |                              |                               |  |
| Section 1: Indicator<br>Analysis                                                                                                                                                                                 |                                                                                                              |                              |                               |  |
| Indicator                                                                                                                                                                                                        | : Value of signed road feasibility and design contro                                                         | acts                         |                               |  |
| Yearly Target                                                                                                                                                                                                    | Compact Year Targ                                                                                            | et                           | Percent of Target<br>Complete |  |
| TBD                                                                                                                                                                                                              |                                                                                                              |                              |                               |  |