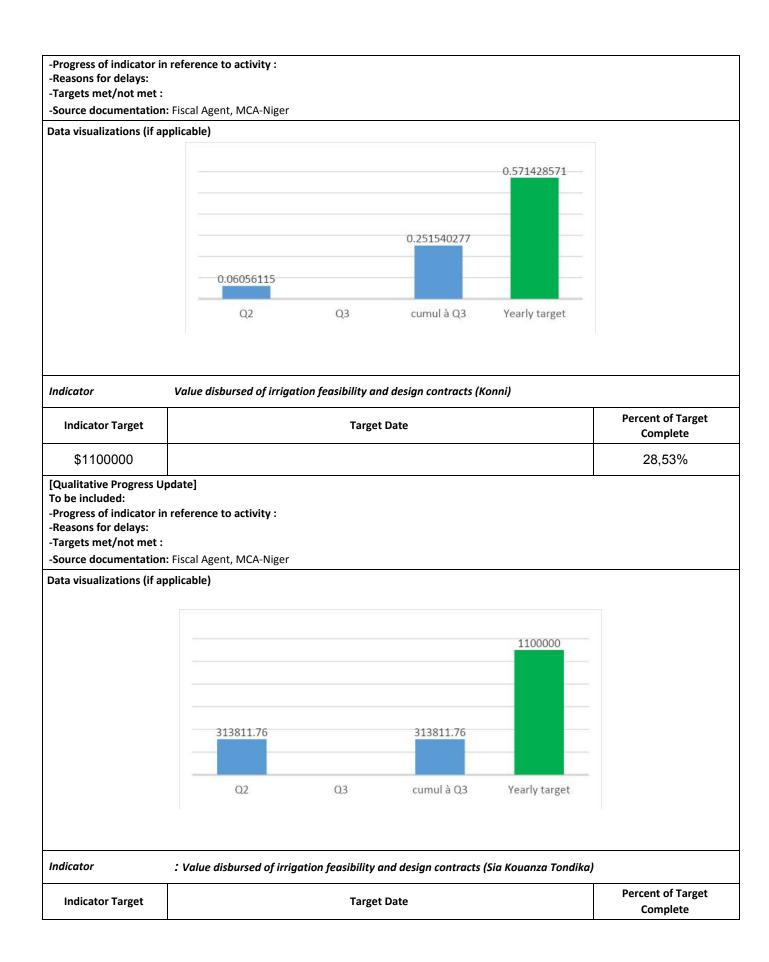

|                                                                                                                                                 |                                                                                                      |    |                           |                                    | 9,57% |
|-------------------------------------------------------------------------------------------------------------------------------------------------|------------------------------------------------------------------------------------------------------|----|---------------------------|------------------------------------|-------|
| Qualitative Progress Up<br>To be included:<br>Progress of indicator in<br>Reasons for delays:<br>Targets met/not met :<br>Source documentation: |                                                                                                      |    |                           |                                    |       |
| Data visualizations (if ap                                                                                                                      | oplicable)                                                                                           |    |                           |                                    |       |
|                                                                                                                                                 | 0.300404238                                                                                          |    | 0.095728791               | 1                                  |       |
|                                                                                                                                                 | Q2                                                                                                   | Q3 | cumul à Q3                | Yearly target                      |       |
| Indicator<br>Indicator Target                                                                                                                   | : Percent disbursed of irrigation feasibility and design contracts (Sia Kouanza Tondika) Target Date |    |                           | )<br>Percent of Target<br>Complete |       |
| 57.14%                                                                                                                                          |                                                                                                      |    |                           | 44.02%                             |       |
| Qualitative Progress Up<br>To be included:<br>-Progress of indicator in<br>-Reasons for delays:<br>-Targets met/not met :                       |                                                                                                      |    |                           |                                    |       |
|                                                                                                                                                 | plicable)                                                                                            |    |                           |                                    |       |
|                                                                                                                                                 | pplicable)                                                                                           |    |                           |                                    |       |
| -Source documentation:<br>Data visualizations (if ap                                                                                            |                                                                                                      |    | 0.251540277               | 0.571428571                        |       |
|                                                                                                                                                 | oplicable)                                                                                           | Q3 | 0.251540277<br>cumul à Q3 | 0.571428571<br>Yearly target       |       |
|                                                                                                                                                 | 0.06056115                                                                                           | Q3 |                           |                                    |       |